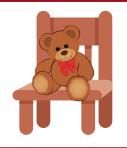

is on the chair.

A frog is under the table.

A teddy bear is on the chair.

A puppet is in

the toy box.

A ball is under

the shelf.

Apples are in the basket.