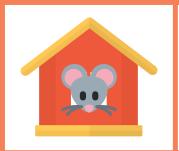

A robot is in

the box.

A mouse is on

the bed.

A frog is in the A chimp is under the tree. house.

A car is under A mouse is in the house. the bed.

A toy soldier is on the shelf.

A jack-in-the-box