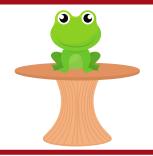

A robot is in

the box.

A mouse is on

the bed.

A frog is in the A chimp is under the tree. house.

A car is under A mouse is in the house. the bed.

A toy soldier is on the shelf.

A jack-in-the-box