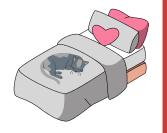

A robot is in

the box.

A mouse is on

the bed.

A frog is in the A chimp is under the tree. house.

A car is under A mouse is in the house. the bed.

A toy soldier is on the shelf.

A jack-in-the-box