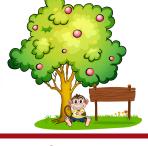

A robot is in

the box.

A mouse is on

the bed.

A frog is in the A chimp is under the tree. house.

A car is under A mouse is in the house. the bed.

A toy soldier is on the shelf.

A jack-in-the-box