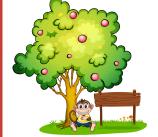

A robot is in

the box.

A mouse is on

the bed.

A frog is in the A chimp is under the tree. house.

A car is under A mouse is in the house. the bed.

A toy soldier is on the shelf.

A jack-in-the-box