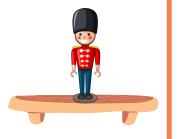

A robot is in

the box.

A mouse is on

the bed.

A frog is in the A chimp is under the tree. house.

A car is under A mouse is in the house. the bed.

A toy soldier is on the shelf.

A jack-in-the-box

A puppet is

under the shelf.

A jack-in-the-box is in the box.

A cat is on the

bed.

A toy soldier is in the basket.

© АННА СТЕБЛЯНКО HTTPS://VK.COM/TEACHWITHPLEASURE