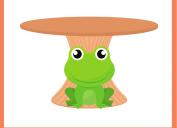

is on the chair.

A frog is under the table.

A teddy bear is on the chair.

A puppet is in

the toy box.

A ball is under

the shelf.

Apples are in the basket.